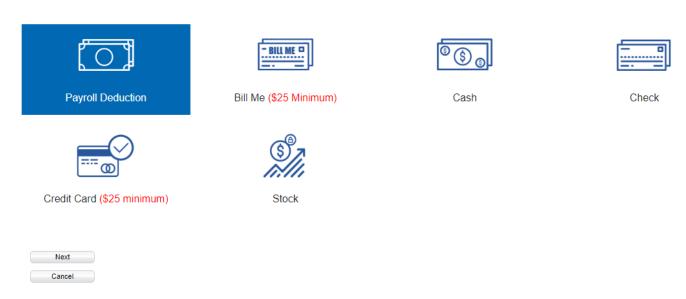

# Main Menu and Making a Pledge

You are now ready to make your pledge. You should see a screen that shows your Pledge Options and your employer's logo in the top right corner.

Home My Profile My History Pledge Now Unsubscribe Signoff