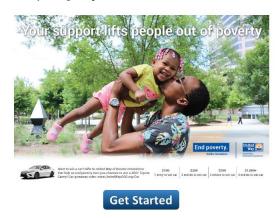

• You will be entered into the pledge system. Click "Get Started" to begin making your pledge

**If the system does find you,** the screen will remove the profile information. Enter the verification code on your screen and select "Create Account".