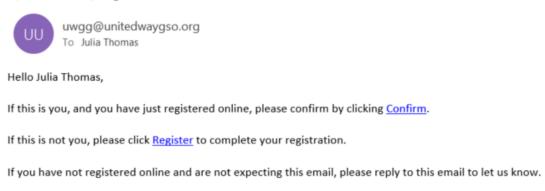

You will be emailed a link to log you into your personal pledge page. Click "Confirm".