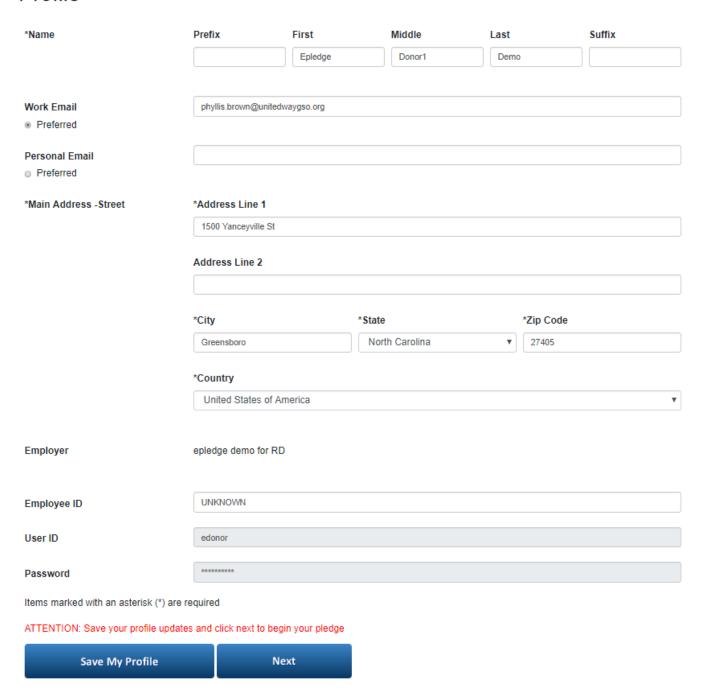

# **Updating Your Profile**

Before you begin your pledge, ensure your profile information is complete and correct. Update your profile accordingly.

If you're interested in being entered in the Car Giveaway, don't forget to update your personal email address!

Once updated, scroll to the bottom, click Save My Profile. The screen will refresh. Click Next to begin your pledge.

### **Profile**