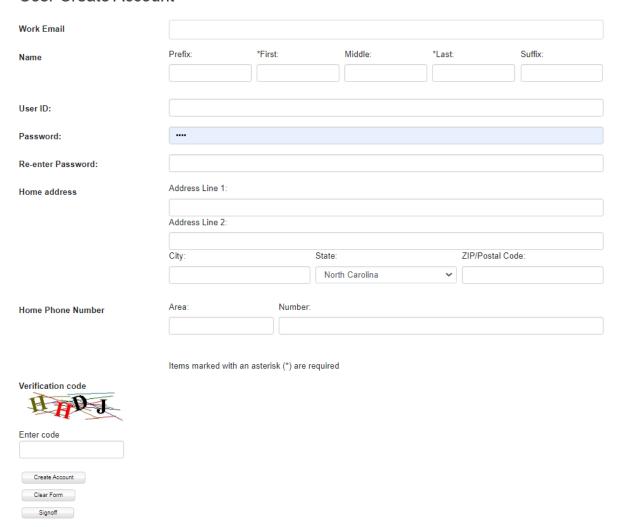

#### **User Create Account**

**If the system cannot find you**, the profile screen will remain visible. Enter your profile information create a User ID and Password, enter the verification code, and click "Create account".