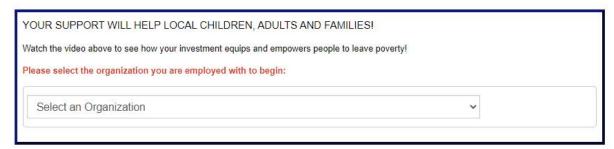

When you are ready to pledge, select your employer from the drop-down menu.

Once selected, you will be taken to a page with a profile screen. Enter your work email address. The system will search for you in United Way's database.